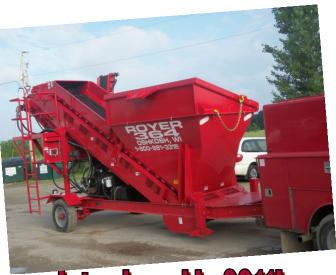

## **Model 364**

The Model 364 is brand new for the 2011 season. The continued demand for the Royer Model 365 lead us to design the 364 in its image. In our design we had one thing in mind, increase production. To do this we introduced a 42" feed belt and increased the shredding belt area. The Royer 364 is also fitted the newest operating system available on the market. It allows for operators to choose cycle time and remotely operate the system from a loader. We also made wear parts more accessible for easy field changes to keep customers down time to a minimum. It is ideal for the large-scale applications combining throughput capacity and small size into one package. The 5.5 cubic yard hopper capacity is processed by the shredder belt driven by an 89 horsepower system.

Your final product is a light, finely processed top dressing suitable for resale or immediate use. Material sizing is easily controlled and changed with a hand operated fence gate. All processing takes place on site, eliminating costly trucking and related expenses. The Model 364 sets up in minutes and requires only one operator/ loader.

Available New

| Dimensions &         | Specifications       |
|----------------------|----------------------|
| 125 cu. yd. / hr.    | Max Input Processing |
| 12' - 6"             | Height               |
| 8'                   | Width                |
| 26' - 3"             | Length               |
| 7' - 7"              | Loading Height       |
| 10' - 9"             | Discharge Height     |
| 5.5 cu. yd. (heaped) | Hopper Capacity      |
| 3 cu. yd.            | Recommended Loader   |
| Diesel               | Power Plant          |
| 89 Mfr / 72 Cont     | Horsepower           |
| 12,000 lbs.          | Weight               |
|                      |                      |
|                      |                      |
|                      |                      |