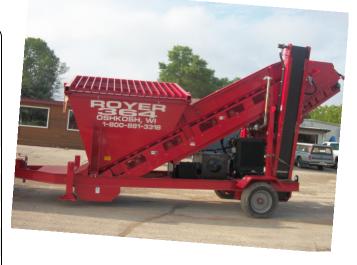

## **Model 364**

The Model 364 is brand new for the 2011 season. The continued demand for the Royer Model 365 lead us to design the 364 in its image. In our design we had one thing in mind, increase production. To do this we introduced a 42" feed belt and increased the shredding belt area. The Royer 364 is also fitted the newest operating system available on the market. It allows for operators to choose cycle time and remotely operate the system from a loader. We also made wear parts more accessible for easy field changes to keep customers down time to a minimum. It is ideal for the large-scale applications combining throughput capacity and small size into one package. The 5.5 cubic yard hopper capacity is processed by the shredder belt driven by an 89 horsepower system.

Your final product is a light, finely processed top dressing suitable for resale or immediate use. Material sizing is easily controlled and changed with a hand operated fence gate. All processing takes place on site, eliminating costly trucking and related expenses. The Model 364 sets up in minutes and requires only one operator/ loader.

Available New

| Dimensions &         | Specifications       |
|----------------------|----------------------|
| 125 cu. yd. / hr.    | Max Input Processing |
| 12' - 6"             | Height               |
| 8'                   | Width                |
| 26' - 3"             | Length               |
| 7' - 7"              | Loading Height       |
| 10' - 9"             | Discharge Height     |
| 5.5 cu. yd. (heaped) | Hopper Capacity      |
| 3 cu. yd.            | Recommended Loader   |
| Diesel               | Power Plant          |
| 89 Mfr / 72 Cont     | Horsepower           |
| 12,000 lbs.          | Weight               |
|                      |                      |
|                      |                      |
|                      |                      |