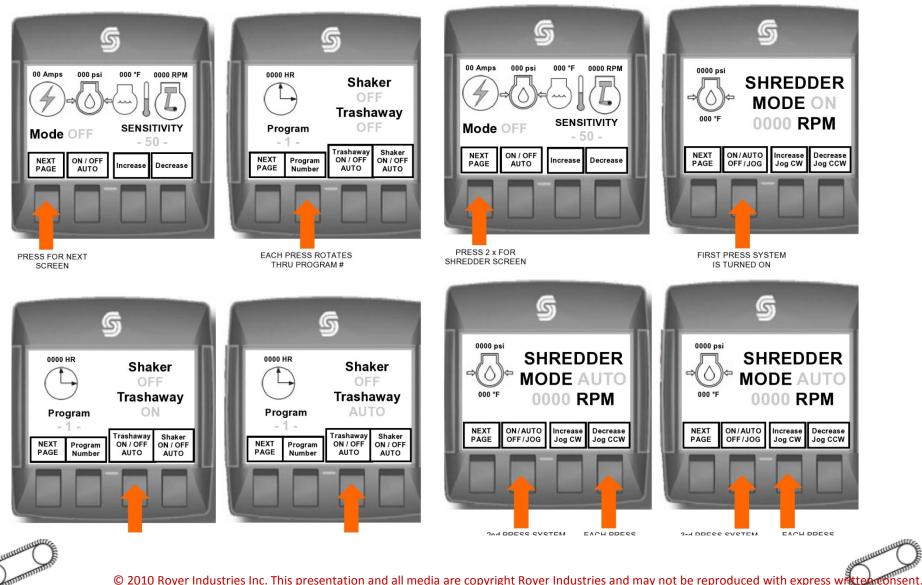

#### 2010 Control System

START UP PAGE PAGE #2 HOME PAGE #1 Mode to change with Mode Button 5 6 5 5 00 Amps 000 psi 000 °F 0000 RPM 00 Amps 000 psi 000 °F 0000 RPM 00 Amps 000 psi 000 °F 0000 RPM 0000 HR Shaker OFF SENSITIVITY SENSITIVITY Trashaway Mode OFF Mode ON - 50 -- 50 -OFF SENSITIVITY Program Mode OFF ON / OFF AUTO ON / OFF NEXT NEXT 50 - 0 -Decrease Increase Decrease Increase PAGE AUTO PAGE Trashaway Shaker NEXT NEXT ON / OFF Program ON / OFF ON / OFF Increase Decrease PAGE AUTO PAGE AUTO Number AUTO FIRST PRESS SYSTEM IS TURNED ON 5 5 00 Amps 000 psi 000 psi 0000 RPM 000 °F 0000 RPM 00 Amps 000 °F 0000 psi 0000 psi CONVEYOR SHREDDER 0 **MODE OFF MODE OFF**  $\bigcirc$ SENSITIVITY SENSITIVITY 000 °F 0000 RPM 000 °F 0000 RPM Mode AUTO Mode AUTO - 40 ON / OFF NEXT NEXT ON / OFF ON/AUTO Increase Decrease Increase Decrease NEXT ON/AUTO Increase Decrease NEXT Decrease ncrease PAGE AUTO PAGE AUTO Jog CW PAGE OFF/JOG Jog CCW PAGE OFF/JOG Jog CW Jog CCW PAGE #3 PAGE #4 2nd PRESS SYSTEM EACH PRESS EACH PRESS

### 2010 Control System