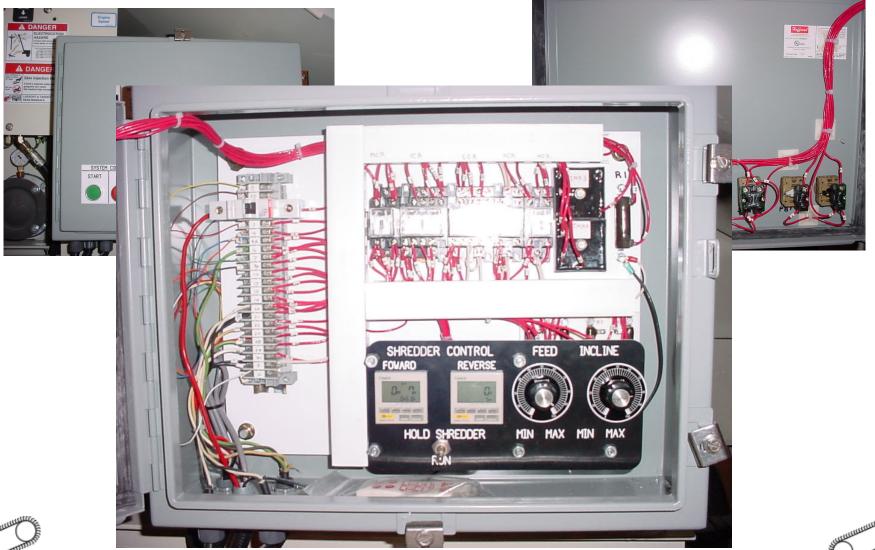

## The Old System

© 2010 Royer Industries Inc. This presentation and all media are copyright Royer Industries and may not be reproduced with express written consent.

#### 2010 Control System

START UP PAGE PAGE #2 HOME PAGE #1 Mode to change with Mode Button 5 6 5 5 00 Amps 000 psi 000 °F 0000 RPM 00 Amps 000 psi 000 °F 0000 RPM 00 Amps 000 psi 000 °F 0000 RPM 0000 HR Shaker OFF SENSITIVITY SENSITIVITY Trashaway Mode OFF Mode ON - 50 -- 50 -OFF SENSITIVITY Program Mode OFF ON / OFF AUTO ON / OFF NEXT NEXT 50 - 0 -Decrease Increase Decrease Increase PAGE AUTO PAGE Trashaway Shaker NEXT NEXT ON / OFF Program ON / OFF ON / OFF Increase Decrease PAGE AUTO PAGE AUTO Number AUTO FIRST PRESS SYSTEM IS TURNED ON 5 5 00 Amps 000 psi 000 psi 0000 RPM 000 °F 0000 RPM 00 Amps 000 °F 0000 psi 0000 psi CONVEYOR SHREDDER 0 **MODE OFF MODE OFF**  $\bigcirc$ SENSITIVITY SENSITIVITY 000 °F 0000 RPM 000 °F 0000 RPM Mode AUTO Mode AUTO - 40 ON / OFF NEXT NEXT ON / OFF ON/AUTO Increase Decrease Increase Decrease NEXT ON/AUTO Increase Decrease NEXT Decrease ncrease PAGE AUTO PAGE AUTO Jog CW PAGE OFF/JOG Jog CCW PAGE OFF/JOG Jog CW Jog CCW PAGE #3 PAGE #4 2nd PRESS SYSTEM EACH PRESS EACH PRESS

### 2010 Control System