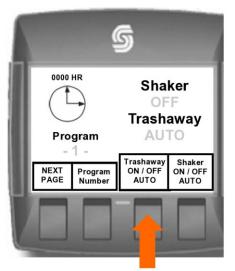

#### Control Panel (cont.)

O0000 HR
OFF
Trashaway
Program
NEXT
PAGE
Program
Number

Trashaway
ON / OFF
AUTO

Shaker
ON / OFF
AUTO