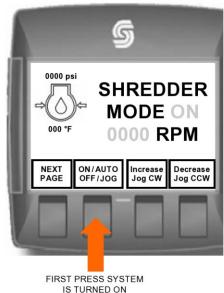

#### 2010 Panel Layout

START UP PAGE HOME PAGE #1

FIRST PRESS SYSTEM IS TURNED ON

SHREDDER MODE OFF 0000 RPM

NEXT ON/AUTO OFF/JOG OFF/JOG CCW

Decrease Jog CCW

PAGE #3

PAGE #4