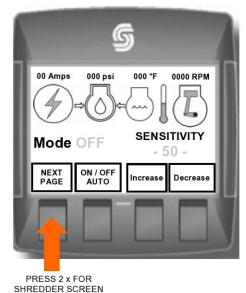

#### The 2010 Control Panel System

- New Features
  - LED Screen
    - Multiple Screen Scroll Control
  - 4 Button Control
  - Weather/Water Proof
    - No Need to Replace Individual Switches or Wiring
  - Retro Fitting Capabilities
    - Can be Installed in All Royer Models/Years

#### 2010 Panel Layout

START UP PAGE HOME PAGE #1

FIRST PRESS SYSTEM IS TURNED ON

SHREDDER MODE OFF 0000 RPM

NEXT ON/AUTO OFF/JOG OFF/JOG CCW

Decrease Jog CCW

PAGE #3

PAGE #4