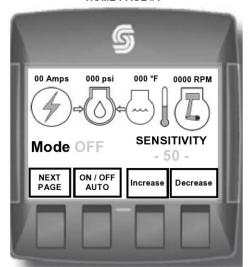

#### The 2010 Control Panel System

- New Features
  - LED Screen
    - Multiple Screen Scroll Control
  - 4 Button Control
  - Weather/Water Proof
    - No Need to Replace Individual Switches or Wiring
  - Retro Fitting Capabilities
    - Can be Installed in All Royer Models/Years

#### 2010 Panel Layout

START UP PAGE HOME PAGE #1

FIRST PRESS SYSTEM IS TURNED ON

SHREDDER MODE OFF 0000 RPM

NEXT ON/AUTO OFF/JOG OFF/JOG CCW

Decrease Jog CCW

PAGE #3

PAGE #4

#### Control Panel (cont.)