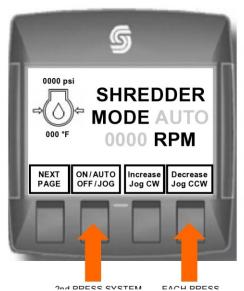

WI. All Rights Reserved.









ROYER

ROYER



ROYER

2010 Royer Industries Inc – Oshkosh, WI. All Rights Reserved.







# The Deutz Engine

















#### The 2010 Control Panel System

- New Features
  - LED Screen
    - Multiple Screen Scroll Control
  - 4 Button Control
  - Weather/Water Proof
    - No Need to Replace Individual Switches or Wiring
  - Retro Fitting Capabilities
    - Can be Installed in All Royer Models/Years







#### 2010 Panel Layout

START UP PAGE HOME PAGE #1











FIRST PRESS SYSTEM IS TURNED ON

SHREDDER MODE OFF 0000 RPM

NEXT ON/AUTO OFF/JOG OFF/JOG CCW

Decrease Jog CCW







PAGE #3

PAGE #4







#### Control Panel (cont.)









O0000 HR
OFF
Trashaway
Program
NEXT
PAGE
Program
Number

Trashaway
ON / OFF
AUTO

Shaker
ON / OFF
AUTO











#### Control Panel (cont.)









### **Additional Components**

All Parts are Ready for Installation









# **Additional Components**







# **Additional Components**