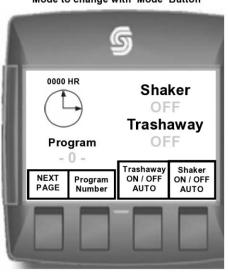

The 2010 Model 401



































©2010 Royer Industries Inc – Oshkosh, WI. All Rights Reserved.









ROYER

ROYER



ROYER

2010 Royer Industries Inc – Oshkosh, WI. All Rights Reserved.







# The Deutz Engine

















#### The 2010 Control Panel System

- New Features
  - LED Screen
    - Multiple Screen Scroll Control
  - 4 Button Control
  - Weather/Water Proof
    - No Need to Replace Individual Switches or Wiring
  - Retro Fitting Capabilities
    - Can be Installed in All Royer Models/Years







#### 2010 Panel Layout

START UP PAGE HOME PAGE #1











FIRST PRESS SYSTEM IS TURNED ON

SHREDDER MODE OFF 0000 RPM

NEXT ON/AUTO OFF/JOG OFF/JOG CCW

Decrease Jog CCW







PAGE #3

PAGE #4







#### Control Panel (cont.)









O0000 HR
OFF
Trashaway
Program
NEXT
PAGE
Program
Number

Trashaway
ON / OFF
AUTO

Shaker
ON / OFF
AUTO











#### Control Panel (cont.)









### **Additional Components**

All Parts are Ready for Installation









# **Additional Components**







# **Additional Components**