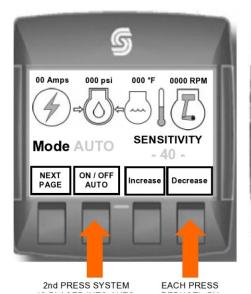

The 2010 Model 401



































©2010 Royer Industries Inc – Oshkosh, WI. All Rights Reserved.









ROYER

ROYER



ROYER

2010 Royer Industries Inc – Oshkosh, WI. All Rights Reserved.







# The Deutz Engine

















#### The 2010 Control Panel System

- New Features
  - LED Screen
    - Multiple Screen Scroll Control
  - 4 Button Control
  - Weather/Water Proof
    - No Need to Replace Individual Switches or Wiring
  - Retro Fitting Capabilities
    - Can be Installed in All Royer Models/Years







#### 2010 Panel Layout

START UP PAGE HOME PAGE #1











FIRST PRESS SYSTEM IS TURNED ON

SHREDDER MODE OFF 0000 RPM

NEXT ON/AUTO OFF/JOG OFF/JOG CCW

Decrease Jog CCW







PAGE #3

PAGE #4







#### Control Panel (cont.)









O0000 HR
OFF
Trashaway
Program
NEXT
PAGE
Program
Number

Trashaway
ON / OFF
AUTO

Shaker
ON / OFF
AUTO











#### Control Panel (cont.)









### **Additional Components**

All Parts are Ready for Installation









# **Additional Components**







# **Additional Components**