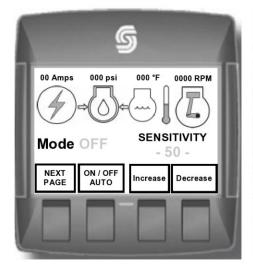

The 2010 Model 401



































©2010 Royer Industries Inc – Oshkosh, WI. All Rights Reserved.









ROYER

ROYER



ROYER

2010 Royer Industries Inc – Oshkosh, WI. All Rights Reserved.







# The Deutz Engine

















#### The 2010 Control Panel System

- New Features
  - LED Screen
    - Multiple Screen Scroll Control
  - 4 Button Control
  - Weather/Water Proof
    - No Need to Replace Individual Switches or Wiring
  - Retro Fitting Capabilities
    - Can be Installed in All Royer Models/Years







#### 2010 Panel Layout

START UP PAGE HOME PAGE #1











FIRST PRESS SYSTEM IS TURNED ON

SHREDDER MODE OFF 0000 RPM

NEXT ON/AUTO OFF/JOG OFF/JOG CCW

Decrease Jog CCW







PAGE #3

PAGE #4







#### Control Panel (cont.)









O0000 HR
OFF
Trashaway
Program
NEXT
PAGE
Program
Number

Trashaway
ON / OFF
AUTO

Shaker
ON / OFF
AUTO











#### Control Panel (cont.)









### **Additional Components**

All Parts are Ready for Installation









# **Additional Components**







# **Additional Components**