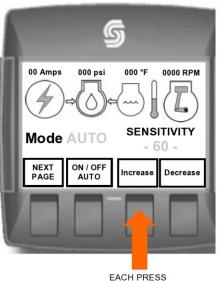

The 2010 Model 401



































©2010 Royer Industries Inc – Oshkosh, WI. All Rights Reserved.









ROYER

ROYER



ROYER

2010 Royer Industries Inc – Oshkosh, WI. All Rights Reserved.







# The Deutz Engine

















#### The 2010 Control Panel System

- New Features
  - LED Screen
    - Multiple Screen Scroll Control
  - 4 Button Control
  - Weather/Water Proof
    - No Need to Replace Individual Switches or Wiring
  - Retro Fitting Capabilities
    - Can be Installed in All Royer Models/Years







#### 2010 Panel Layout

START UP PAGE HOME PAGE #1











FIRST PRESS SYSTEM IS TURNED ON

SHREDDER MODE OFF 0000 RPM

NEXT ON/AUTO OFF/JOG OFF/JOG CCW

Decrease Jog CCW







PAGE #3

PAGE #4







#### Control Panel (cont.)









O0000 HR
OFF
Trashaway
Program
NEXT
PAGE
Program
Number

Trashaway
ON / OFF
AUTO

Shaker
ON / OFF
AUTO











#### Control Panel (cont.)









### **Additional Components**

All Parts are Ready for Installation









# **Additional Components**







# **Additional Components**