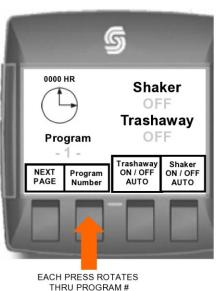

#### Control Panel (cont.)

O0000 HR
OFF
Trashaway
Program
NEXT
PAGE
Program
Number

Trashaway
ON / OFF
AUTO

Shaker
ON / OFF
AUTO

#### Control Panel (cont.)