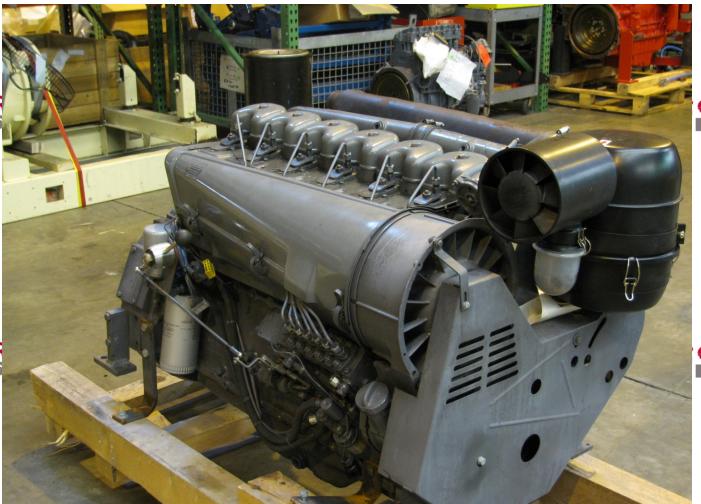

The 2010 Model 401



































©2010 Royer Industries Inc – Oshkosh, WI. All Rights Reserved.









ROYER

ROYER



ROYER

2010 Royer Industries Inc – Oshkosh, WI. All Rights Reserved.







# The Deutz Engine

















#### The 2010 Control Panel System

- New Features
  - LED Screen
    - Multiple Screen Scroll Control
  - 4 Button Control
  - Weather/Water Proof
    - No Need to Replace Individual Switches or Wiring
  - Retro Fitting Capabilities
    - Can be Installed in All Royer Models/Years







#### 2010 Panel Layout

START UP PAGE HOME PAGE #1











FIRST PRESS SYSTEM IS TURNED ON

SHREDDER MODE OFF 0000 RPM

NEXT ON/AUTO OFF/JOG OFF/JOG CCW

Decrease Jog CCW







PAGE #3

PAGE #4







#### Control Panel (cont.)









O0000 HR
OFF
Trashaway
Program
NEXT
PAGE
Program
Number

Trashaway
ON / OFF
AUTO

Shaker
ON / OFF
AUTO











#### Control Panel (cont.)









### **Additional Components**

All Parts are Ready for Installation









# **Additional Components**