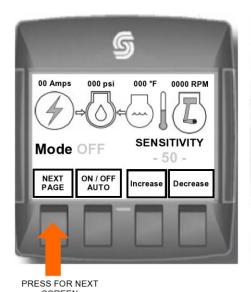

#### The 2010 Control Panel System

- New Features
  - LED Screen
    - Multiple Screen Scroll Control
  - 4 Button Control
  - Weather/Water Proof
    - No Need to Replace Individual Switches or Wiring
  - Retro Fitting Capabilities
    - Can be Installed in All Royer Models/Years

#### 2010 Panel Layout

START UP PAGE HOME PAGE #1

FIRST PRESS SYSTEM IS TURNED ON

SHREDDER MODE OFF 0000 RPM

NEXT ON/AUTO OFF/JOG OFF/JOG CCW

Decrease Jog CCW

PAGE #3

PAGE #4