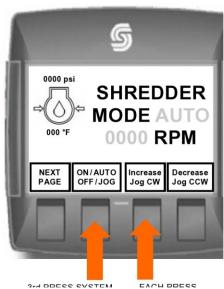

#### 2010 Panel Layout

START UP PAGE HOME PAGE #1

FIRST PRESS SYSTEM IS TURNED ON

SHREDDER MODE OFF 0000 RPM

NEXT ON/AUTO OFF/JOG OFF/JOG CCW

Decrease Jog CCW

PAGE #3

PAGE #4