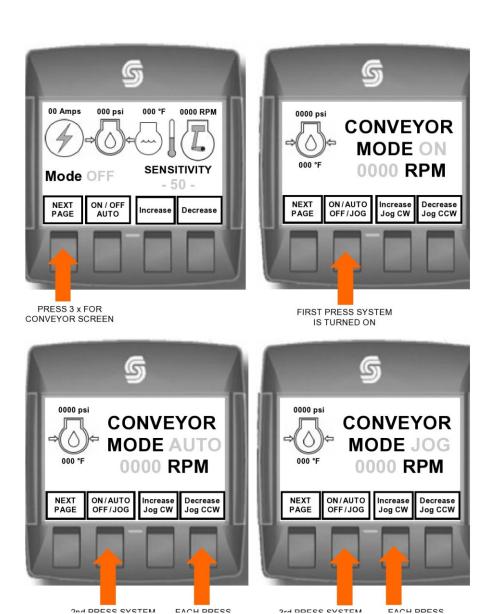

OYER

ROYER



ROYER

2010 Royer Industries Inc – Oshkosh, WI. All Rights Reserved.







# The Deutz Engine

















#### The 2010 Control Panel System

- New Features
  - LED Screen
    - Multiple Screen Scroll Control
  - 4 Button Control
  - Weather/Water Proof
    - No Need to Replace Individual Switches or Wiring
  - Retro Fitting Capabilities
    - Can be Installed in All Royer Models/Years







#### 2010 Panel Layout

START UP PAGE HOME PAGE #1











FIRST PRESS SYSTEM IS TURNED ON

SHREDDER MODE OFF 0000 RPM

NEXT ON/AUTO OFF/JOG OFF/JOG CCW

Decrease Jog CCW







PAGE #3

PAGE #4







#### Control Panel (cont.)









O0000 HR
OFF
Trashaway
Program
NEXT
PAGE
Program
Number

Trashaway
ON / OFF
AUTO

Shaker
ON / OFF
AUTO











#### Control Panel (cont.)









### **Additional Components**

All Parts are Ready for Installation









# **Additional Components**







# **Additional Components**