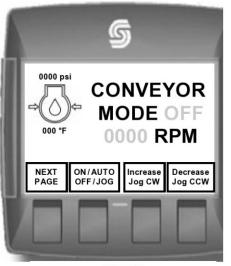

#### 2010 Panel Layout

START UP PAGE HOME PAGE #1

FIRST PRESS SYSTEM IS TURNED ON

SHREDDER MODE OFF 0000 RPM

NEXT ON/AUTO OFF/JOG OFF/JOG CCW

Decrease Jog CCW

PAGE #3

PAGE #4